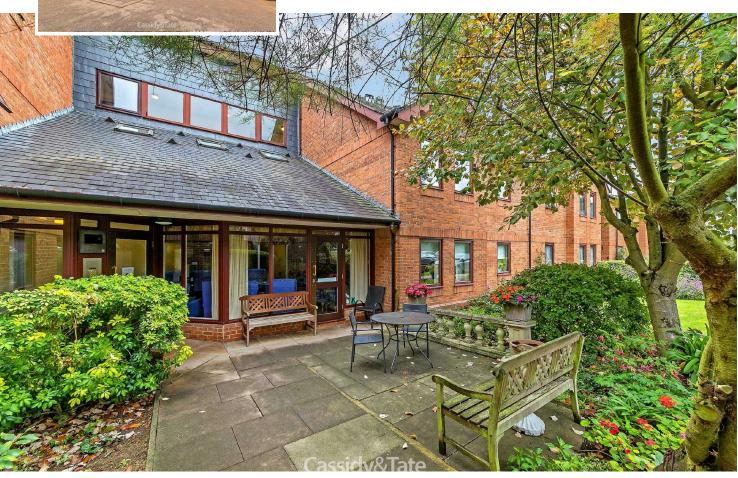

# All The Ingredients Needed For A Fabulous Lifestyle

A lovely second floor apartment for the over 55s, with an attractive outlook over Clarence Park and close to the station and local shops on Hatfield Road. This two bedroom property features a larger than average hall which could be converted for use as a dining area/study, modern kitchen and replacement walk in shower. There is a resident manager, 24 hour emergency call system, security entry phones, a residents' social lounge, well maintained communal garden with seating areas and an on site car park. There is also a fully equipped laundry room for Residents use. The picturesque Clarence Park is directly opposite and the recreation ground with facilities for cricket, football, tennis, bowls and hockey. Morrisons supermarket is half a mile away along Hatfield Road. St. Albans Station is a few minutes walk from Cotsmoor, giving easy access to central London (20 mins. to St. Pancras International). The centre of St. Albans is three-quarters of a mile away, with frequent buses from just outside Cotsmoor. The centre has a superb range of amenities: public library, excellent shops, and twice weekly market

## Specialists in Bespoke Properties

- Two Bedroom Retirement

  Flat
- Views Over Clarence Park
- Convenient For City Centre Over 55s
- Residents' Lounge & Laundry Option To Lengthen Lease
- Lift To All Floors
- Residents Private Parking