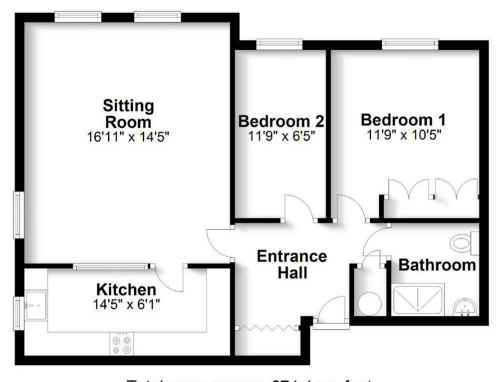

#### **Ground Floor**

Approx. 674.4 sq. feet

Total area: approx. 674.4 sq. feet

Produced for Cassidy & Tate Estate Agents For guidance purposes only. Not to scale.

Plan produced using PlanUp.

Cassidy & Tate have taken all reasonable steps to ensure the accuracy of the details supplied in our marketing material however, details are provided as a guide only and we advise prospective purchasers to confirm details upon inspection of the property Cassidy & Tate will not be held liable for any costs which are incurred as a result of discrepancies.