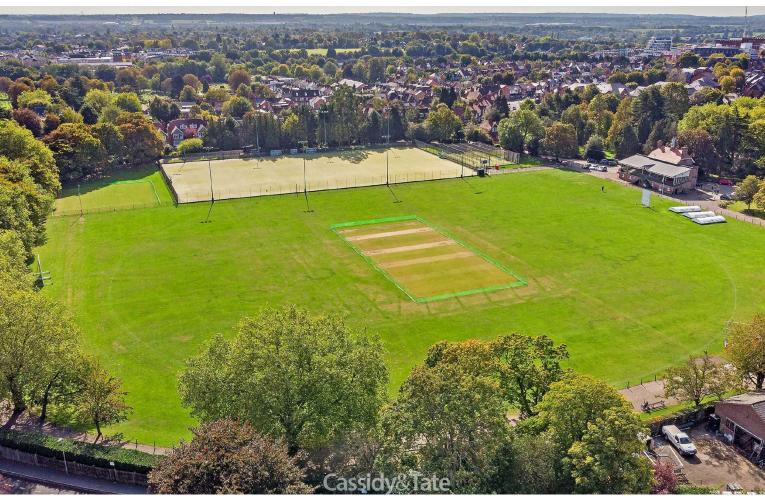

# All The Ingredients Needed For A Fabulous Lifestyle

A lovely second floor apartment for the over 55s, with an attractive outlook over Clarence Park and close to the station and local shops on Hatfield Road. This two bedroom property features a larger than average hall which could be converted for use as a dining area/study, modern kitchen and replacement walk in shower. There is a resident manager, 24 hour emergency call system, security entry phones, a residents' social lounge, well maintained communal garden with seating areas and an on site car park. There is also a fully equipped laundry room for Residents use. The picturesque Clarence Park is directly opposite and the recreation ground with facilities for cricket, football, tennis, bowls and hockey. Morrisons supermarket is half a mile away along Hatfield Road. St. Albans Station is a few minutes walk from Cotsmoor, giving easy access to central London (20 mins. to St. Pancras International). The centre of St. Albans is three-quarters of a mile away, with frequent buses from just outside Cotsmoor. The centre has a superb range of amenities: public library, excellent shops, and twice weekly market