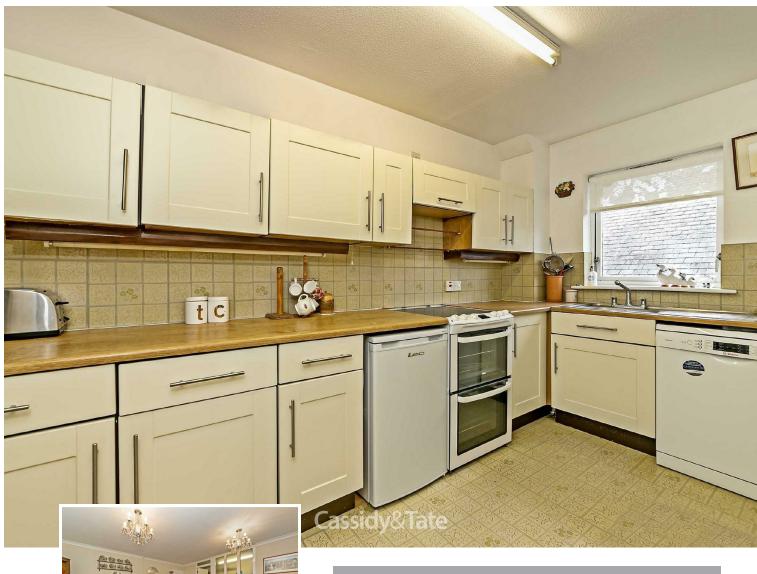

# All The Ingredients Needed For A Fabulous Lifestyle

A lovely second floor apartment for the over 55s, with an attractive outlook over Clarence Park and close to the station and local shops on Hatfield Road. This two bedroom property features a larger than average hall which could be converted for use as a dining area/study, modern kitchen and replacement walk in shower. There is a resident manager, 24 hour emergency call system, security entry phones, a residents' social lounge, well maintained communal garden with seating areas and an on site car park. There is also a fully equipped laundry room for Residents use. The picturesque Clarence Park is directly opposite and the recreation ground with facilities for cricket, football, tennis, bowls and hockey. Morrisons supermarket is half a mile away along Hatfield Road. St. Albans Station is a few minutes walk from Cotsmoor, giving easy access to central London (20 mins. to St. Pancras International). The centre of St. Albans is three-quarters of a mile away, with frequent buses from just outside Cotsmoor. The centre has a superb range of amenities: public library, excellent shops, and twice weekly market