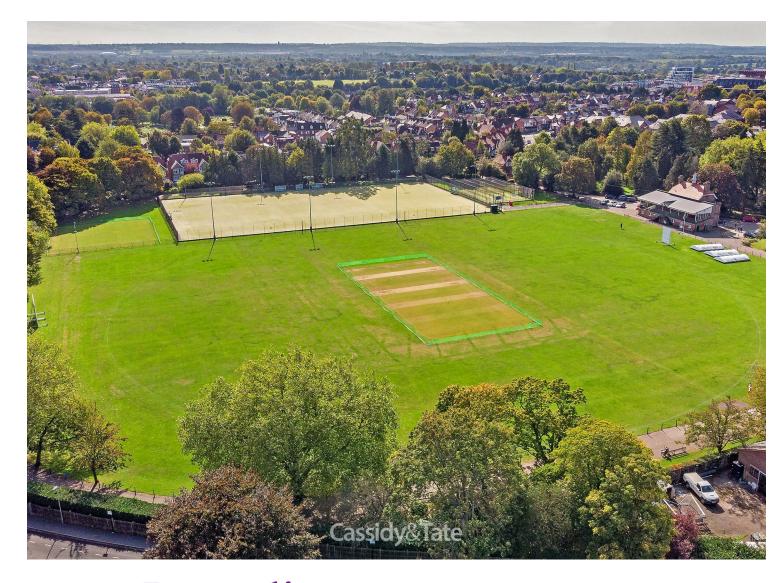

# All The Ingredients Needed For A Fabulous Lifestyle

A lovely second floor apartment for the over 55s, with an attractive outlook over Clarence Park and close to the station and local shops on Hatfield Road. This two bedroom property features a larger than average hall which could be converted for use as a dining area/study, modern kitchen and replacement walk in shower. There is a resident manager, 24 hour emergency call system, security entry phones, a residents' social lounge, well maintained communal garden with seating areas and an on site car park. There is also a fully equipped laundry room for Residents use. The picturesque Clarence Park is directly opposite and the recreation ground with facilities for cricket, football, tennis, bowls and hockey. Morrisons supermarket is half a mile away along Hatfield Road. St. Albans Station is a few minutes walk from Cotsmoor, giving easy access to central London (20 mins. to St. Pancras International). The centre of St. Albans is three-quarters of a mile away, with frequent buses from just outside Cotsmoor. The centre has a superb range of amenities: public library, excellent shops, and twice weekly market