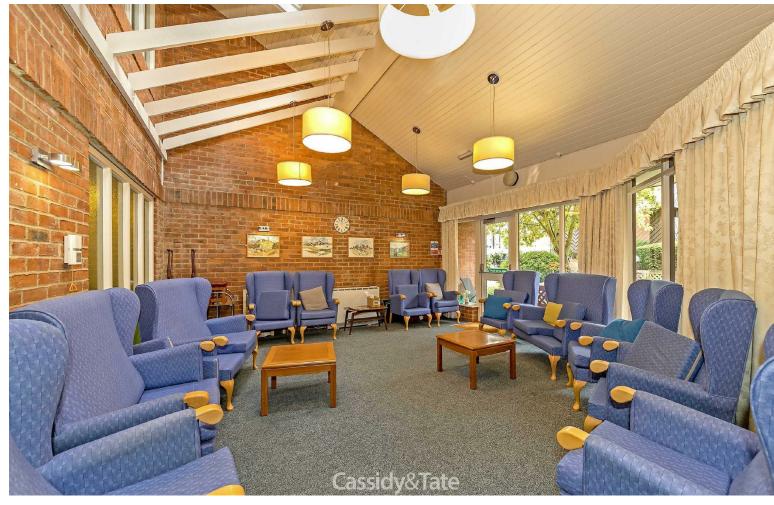

# All The Ingredients Needed For A Fabulous Lifestyle

A lovely second floor apartment for the over 55s, with an attractive outlook over Clarence Park and close to the station and local shops on Hatfield Road. This two bedroom property features a larger than average hall which could be converted for use as a dining area/study, modern kitchen and replacement walk in shower. There is a resident manager, 24 hour emergency call system, security entry phones, a residents' social lounge, well maintained communal garden with seating areas and an on site car park. There is also a fully equipped laundry room for Residents use. The picturesque Clarence Park is directly opposite and the recreation ground with facilities for cricket, football, tennis, bowls and hockey. Morrisons supermarket is half a mile away along Hatfield Road. St. Albans Station is a few minutes walk from Cotsmoor, giving easy access to central London (20 mins. to St. Pancras International). The centre of St. Albans is three-quarters of a mile away, with frequent buses from just outside Cotsmoor. The centre has a superb range of amenities: public library, excellent shops, and twice weekly market

## Specialists in Bespoke Properties

- Two Bedroom Retirement

  Flat
- Views Over Clarence Park
- Convenient For City Centre Over 55s
- Residents' Lounge & Laundry Option To Lengthen Lease
- Lift To All Floors
- Residents Private Parking