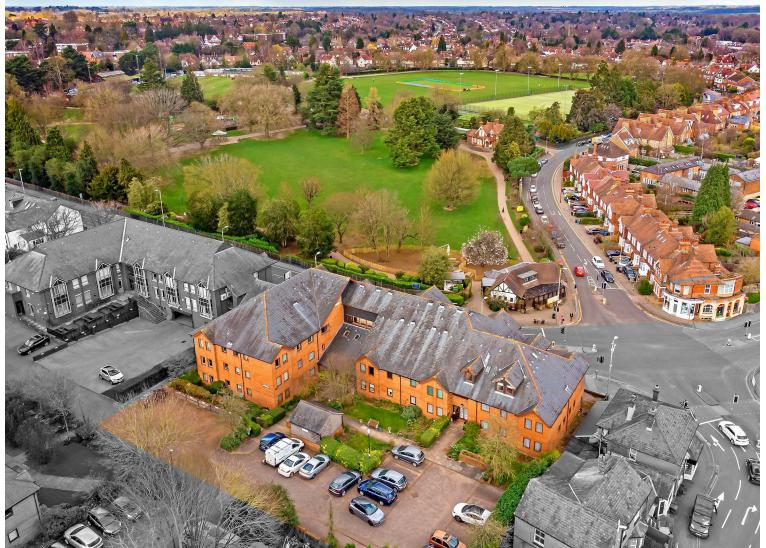

# All The Ingredients Needed For A Fabulous Lifestyle

A lovely second floor apartment for the over 55s, with an attractive outlook over Clarence Park and close to the station and local shops on Hatfield Road. This two bedroom property features a larger than average hall which could be converted for use as a dining area/study, modern kitchen and replacement walk in shower. There is a resident manager, 24 hour emergency call system, security entry phones, a residents' social lounge, well maintained communal garden with seating areas and an on site car park. There is also a fully equipped laundry room for Residents use. The picturesque Clarence Park is directly opposite and the recreation ground with facilities for cricket, football, tennis, bowls and hockey. Morrisons supermarket is half a mile away along Hatfield Road. St. Albans Station is a few minutes walk from Cotsmoor, giving easy access to central London (20 mins. to St. Pancras International). The centre of St. Albans is three-quarters of a mile away, with frequent buses from just outside Cotsmoor. The centre has a superb range of amenities: public library, excellent shops, and twice weekly market